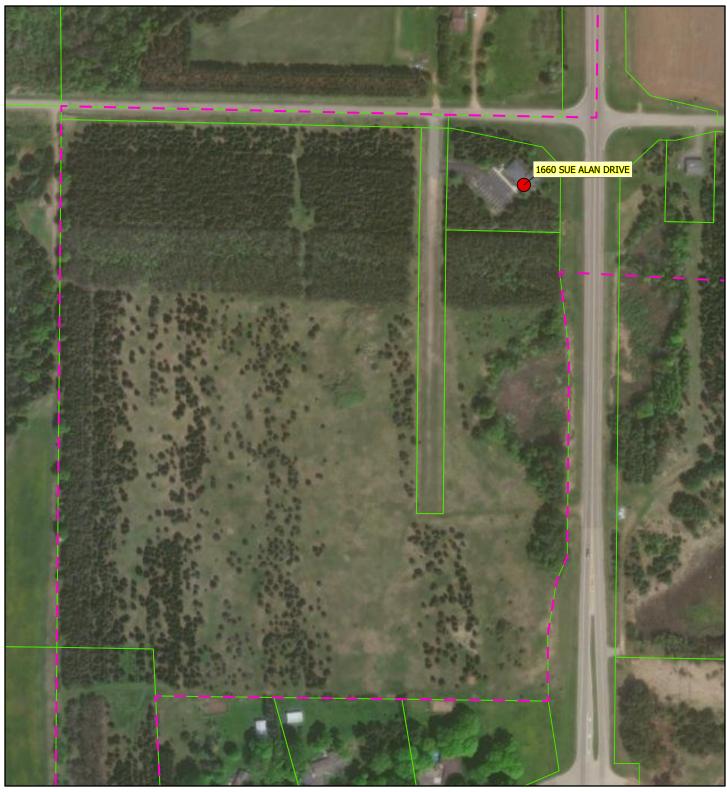

## Attachment D – Map of Water System Services

Wisconsin Parcels (2023)

Water System Boundary

## Wittenberg Municipal Water and Sewer Utility (PWSID 45904650):

## **Initial Lead Service Line Inventory 2024**

Service Lines where the street or property side material is unknown, and may contain lead NER Region 1/11

- Unknown Service Line Material, May Contain Lead or Galvanized
- Service Line
- Wisconsin Parcels (2023)
- Water System Boundary