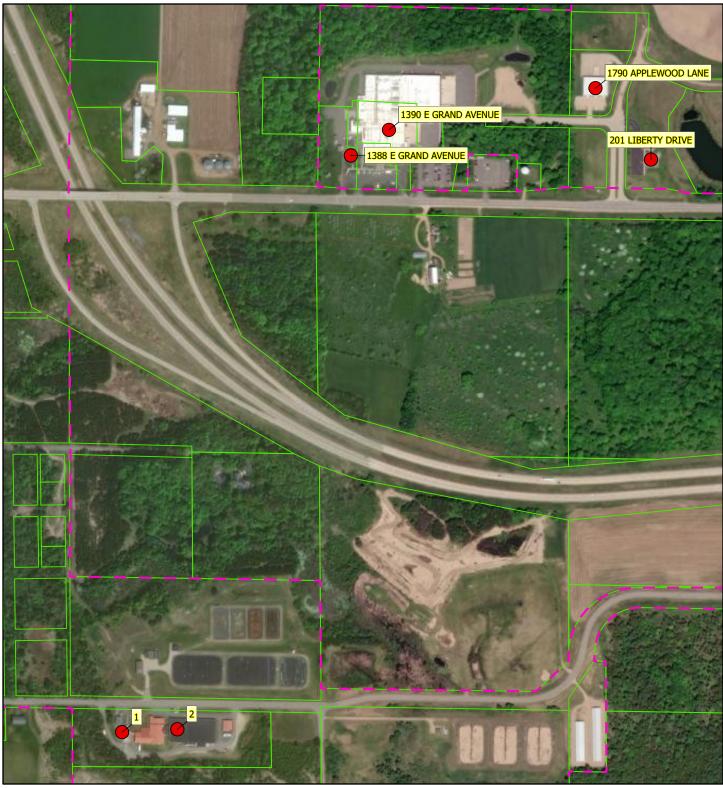

## Wittenberg Municipal Water and Sewer Utility (PWSID 45904650):

## **Initial Lead Service Line Inventory 2024**

Service Lines where the street or property side material is unknown, and may contain lead NER Region 1/11

- Unknown Service Line Material, May Contain Lead or Galvanized
- Service Line
- Wisconsin Parcels (2023)
- Water System Boundary