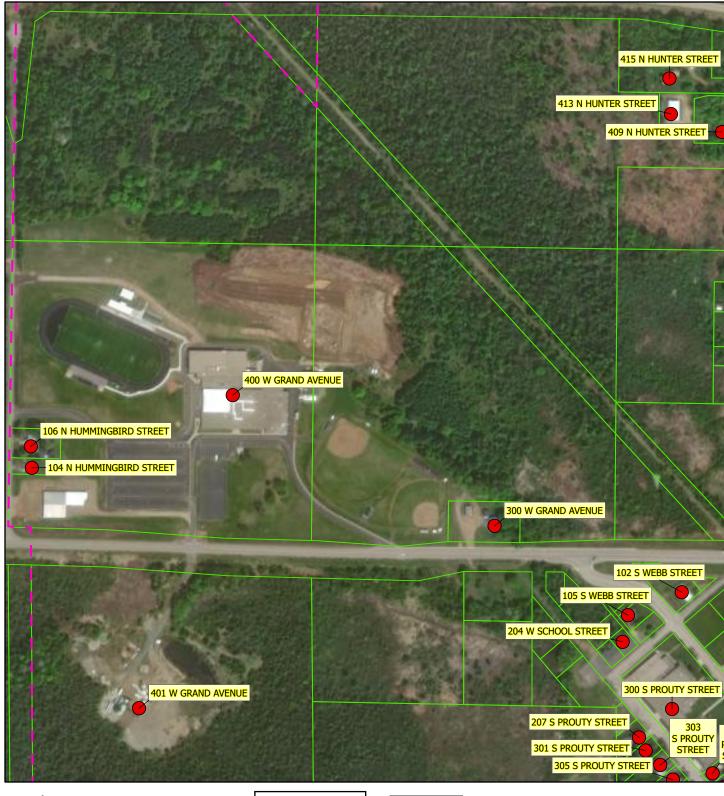

## Attachment D – Map of Water System Services

Wisconsin Parcels (2023)

Water System Boundary

## Wittenberg Municipal Water and Sewer Utility (PWSID 45904650):

## **Initial Lead Service Line Inventory 2024**

Service Lines where the street or property side material is unknown, and may contain lead NER Region 1/11

- Unknown Service Line Material, May Contain Lead or Galvanized
- Service Line
- Wisconsin Parcels (2023)
- Water System Boundary