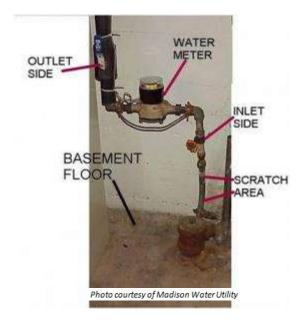

- Locate the water service pipe coming into the building (usually in the basement). An "inlet valve" and the water meter are installed on the pipe after the point of entry.
- Identify a test area on the pipe between the point where it comes into the building and the inlet valve.
- If the pipe is covered or wrapped, expose a small area of metal.
- Use the flat edge of a screwdriver or other tool to scratch through any corrosion that might have built up on the outside of the pipe.

If the scratched area is shiny and silver, your service line is lead. A magnet will not stick to a lead pipe.

Photo courtesy of Madison Water Utility