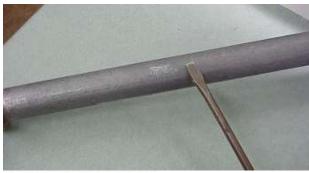

#### **Galvanized Steel Pipe**

If the scratched area remains a dull gray, and a magnet will stick to the surface, your service line is galvanized steel.

Photo courtesy of Madison Water Utility