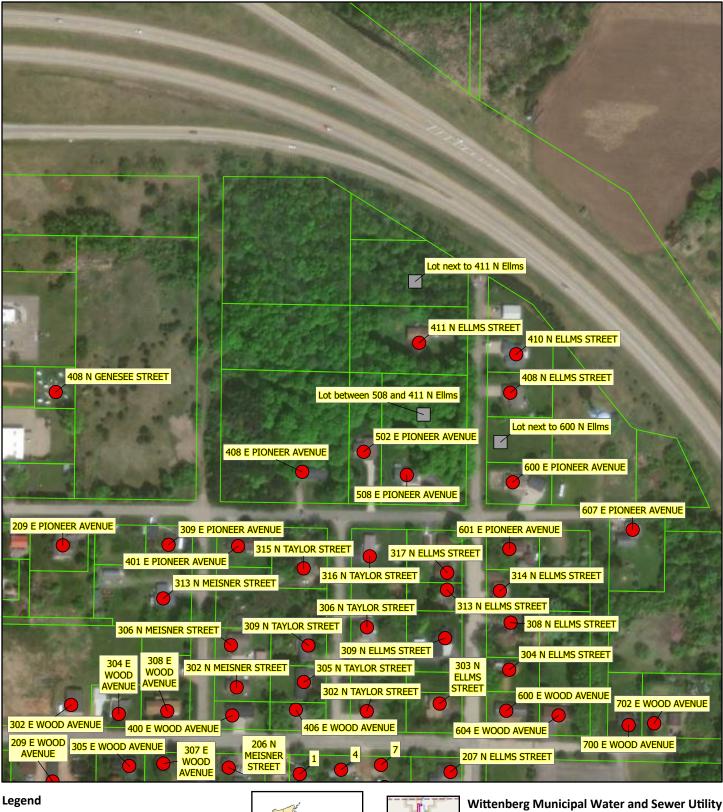

## Attachment D – Map of Water System Services

Wisconsin Parcels (2023)

Water System Boundary

## Wittenberg Municipal Water and Sewer Utility (PWSID 45904650):

## **Initial Lead Service Line Inventory 2024**

Service Lines where the street or property side material is unknown, and may contain lead NER Region 1/11

- Unknown Service Line Material, May Contain Lead or Galvanized
- Service Line
- Wisconsin Parcels (2023)
- Water System Boundary