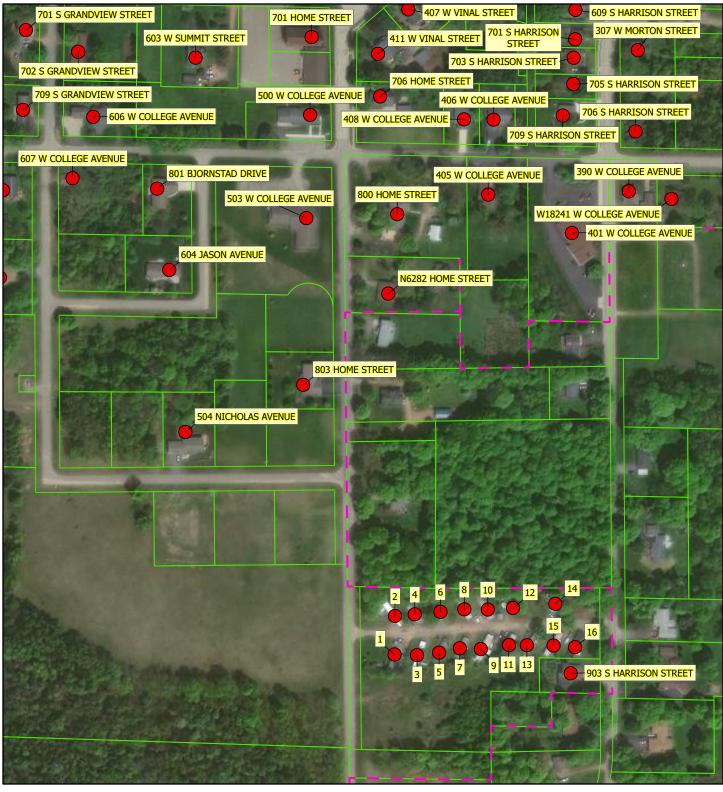

## Attachment D – Map of Water System Services

Wisconsin Parcels (2023)

Water System Boundary

## Wittenberg Municipal Water and Sewer Utility (PWSID 45904650):

## **Initial Lead Service Line Inventory 2024**

Service Lines where the street or property side material is unknown, and may contain lead NER Region 1/11

- Unknown Service Line Material, May Contain Lead or Galvanized
- Service Line
- Wisconsin Parcels (2023)
- Water System Boundary