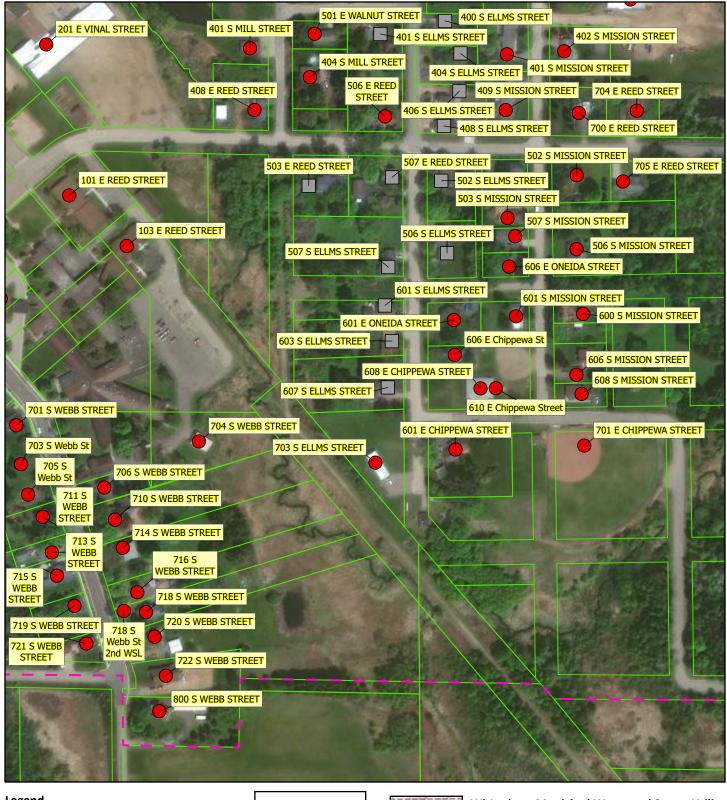

## Attachment D – Map of Water System Services

Wisconsin Parcels (2023)

Water System Boundary

## Wittenberg Municipal Water and Sewer Utility (PWSID 45904650):

## **Initial Lead Service Line Inventory 2024**

Service Lines where the street or property side material is unknown, and may contain lead NER Region 1/11

- Unknown Service Line Material, May Contain Lead or Galvanized
- Service Line
- Wisconsin Parcels (2023)
- Water System Boundary