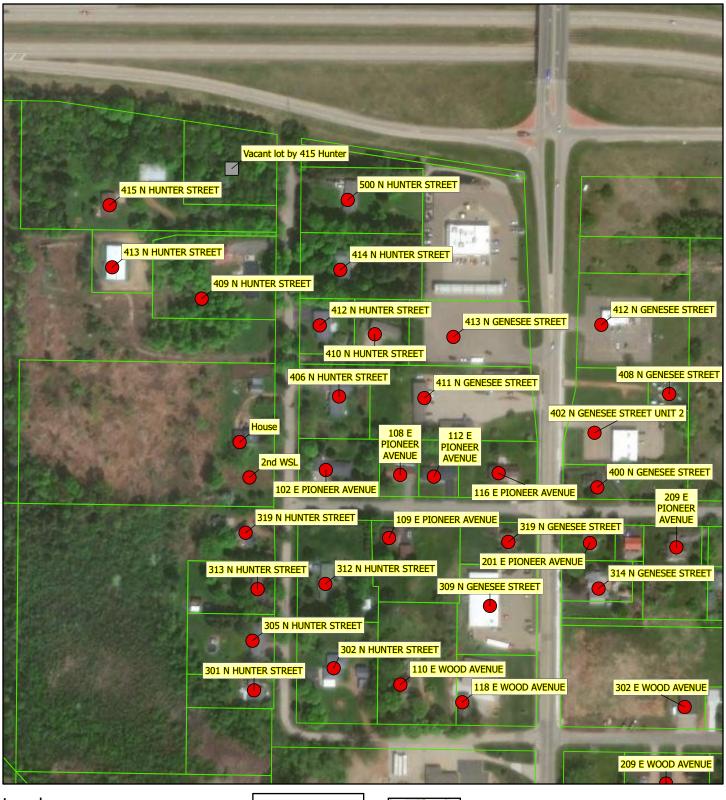

## Attachment D – Map of Water System Services

Wisconsin Parcels (2023)

Water System Boundary

## Wittenberg Municipal Water and Sewer Utility (PWSID 45904650):

## **Initial Lead Service Line Inventory 2024**

Service Lines where the street or property side material is unknown, and may contain lead NER Region 1/11

- Unknown Service Line Material, May Contain Lead or Galvanized
- Service Line
- Wisconsin Parcels (2023)
- Water System Boundary