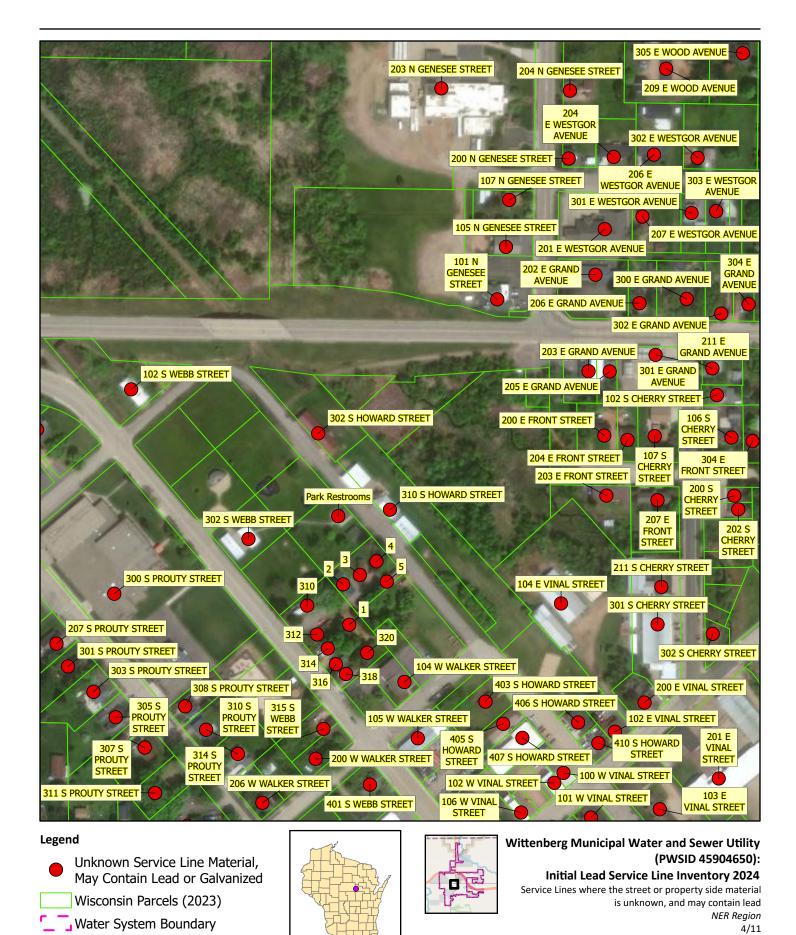

## Wittenberg Municipal Water and Sewer Utility (PWSID 45904650):

## **Initial Lead Service Line Inventory 2024**

Service Lines where the street or property side material is unknown, and may contain lead NER Region 6/11

Water System Boundary

# 

320 ft