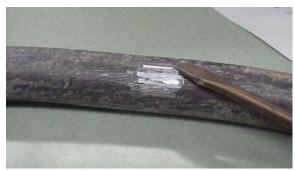

#### **IDENTIFYING A LEAD SERVICE PIPE**

Tools needed: flathead screwdriver, refrigerator magnet
Lead pipes are dull gray in color and are soft enough to be
easily scratched with a house key. A magnet will not stick to
a lead pipe. A licensed plumber can determine if your
service line and/or plumbing are made of lead and can
replace them for you at your cost.

- Locate the water service pipe coming into the building (usually in the basement). An "inlet valve" and the water meter are installed on the pipe after the point of entry.
- Identify a test area on the pipe between the point where it comes into the building and the inlet valve.
- If the pipe is covered or wrapped, expose a small area of metal.
- Use the flat edge of a screwdriver or other tool to scratch through any corrosion that might have built up on the outside of the pipe.

If the scratched area is shiny and silver, your service line is lead. A magnet will not stick to a lead pipe.

Photo courtesy of Madison Water Utility