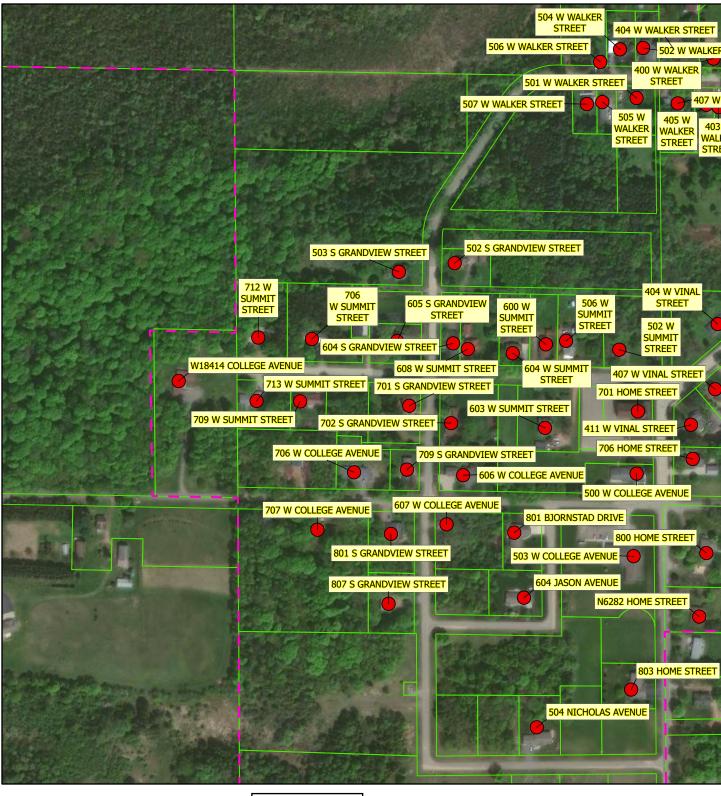

## Attachment D – Map of Water System Services

Wisconsin Parcels (2023)

Water System Boundary

## Wittenberg Municipal Water and Sewer Utility (PWSID 45904650):

## **Initial Lead Service Line Inventory 2024**

Service Lines where the street or property side material is unknown, and may contain lead NER Region 1/11

- Unknown Service Line Material, May Contain Lead or Galvanized
- Service Line
- Wisconsin Parcels (2023)
- Water System Boundary