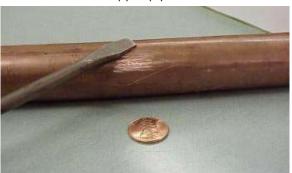

#### **Copper Pipe**

If the scratched area is copper in color, like a penny, your service line is copper. A magnet will not stick to copper pipe.

Photo courtesy of Madison Water Utility