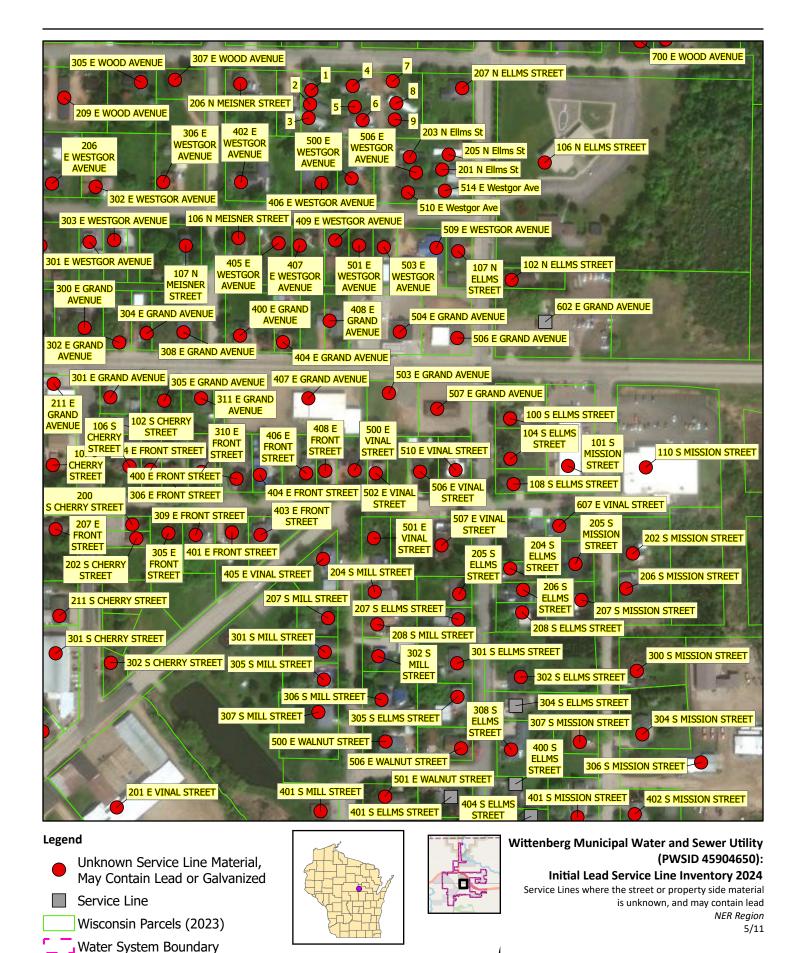

## Nittenberg Municipal Water and Sewer Utility (PWSID 45904650):

## **Initial Lead Service Line Inventory 2024**

Service Lines where the street or property side material is unknown, and may contain lead NER Region 7/11

,

160

Service Line

Wisconsin Parcels (2023)

Water System Boundary

320 ft